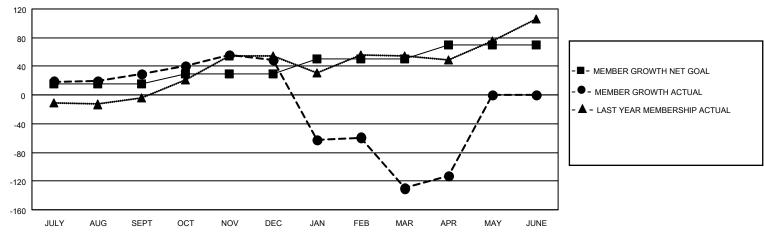

## GOALS AND ACTUAL MEMBERS CUMULATIVE

| DROPPED CLUBS: 0 |     | 20 CLUBS OF 33 ADDED 1 OR<br>MORE NEW MEMBERS | GENDER DISTRIBUTION           |              |  |
|------------------|-----|-----------------------------------------------|-------------------------------|--------------|--|
|                  |     | MORE NEW MEMBERS                              | MALE 631 (54.92%)             |              |  |
|                  |     |                                               | FEMALE                        | 514 (44.73%) |  |
| DROPPED MEMBERS  |     |                                               | NON BINARY                    | 0 (0.00%)    |  |
|                  |     |                                               | PREFER NOT TO ANSWER          | 4 (0.35%)    |  |
| DECEASED         | 17  |                                               |                               |              |  |
| CLUB CANCELLED   | 0   | CLICK HERE FOR CUMULATIVE                     | TOTAL FAMILY UNIT MEMBERS 255 |              |  |
| OTHER            | 244 | MEMBERSHIP DATA                               |                               |              |  |
| TOTAL            | 261 |                                               | FAMILY MEMBERS PAYING HAI     | LF DUES 132  |  |
|                  |     |                                               |                               |              |  |